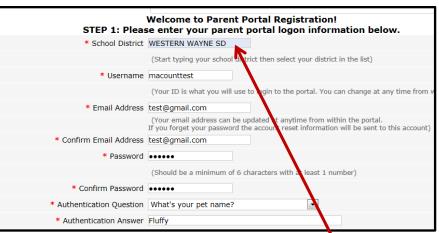

# **Click Create Account Information**

If a drop down list of schools does not appear, please make this change to your Internet Explorer options. TOOLS, Compatibility Mode, ADD (this website), click close.