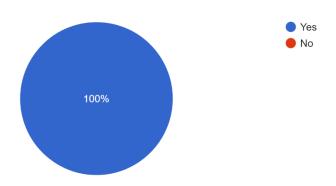

## WWSD Wellness Survey Results - Community - 2024

Select the statement that best describes your role.

4 responses

I am aware that Western Wayne School District has a Wellness Policy.

4 responses

I am aware that the district has a Wellness Committee.

4 responses