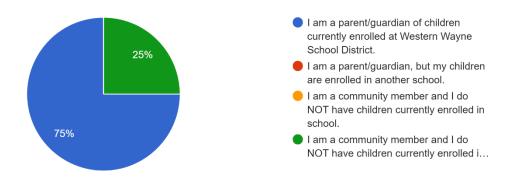

## WWSD Wellness Survey Results - Community - 2024

Select the statement that best describes your role.

4 responses

I am aware that Western Wayne School District has a Wellness Policy.

4 responses

I am aware that the district has a Wellness Committee.