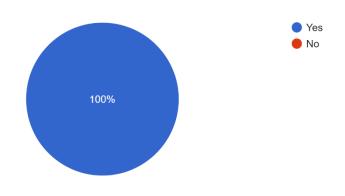

## WWSD Wellness Survey Results - Community - 2024

Select the statement that best describes your role.

4 responses

I am aware that Western Wayne School District has a Wellness Policy.

4 responses

I am aware that the district has a Wellness Committee.