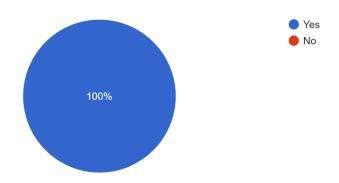

## WWSD Wellness Survey Results – Community - 2024

I can locate the Wellness Policy on the Western Wayne School District website. 4 responses

I am aware that the district informs and updates the community about the wellness policy at least annually.